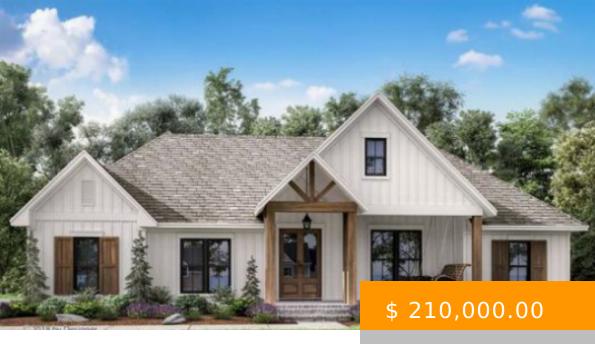

## 300 200 E, ABINGDON, IL 61410, USA

https://inmofe.com

Absolutely gorgeous home and property for rent. Kitchen space is at the rear of the home and offers a large work area, beautiful wood floors, dinette area with access to huge deck; half bathroom & den. Main floor familyroom is the highlight of this home offering a cozy natural gas...

- 2 heds
- 0.5 haths
- house
- For sale
- Open

## **BASIC FACTS**

Property ID: 849 Post Updated: 2017-06-10 15:05:19

**Bedrooms:** 2 Type: house

Status: Open Bathrooms: 0.5

Area: 500 sq ft Floors: 1

Lot size: 600 sq ft Year built: 1985

attic

Balconyhairdryer